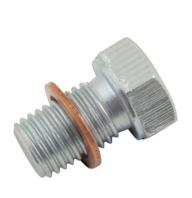

## Sump Plug & Washer - for BMW, Citroën, Land Rover,

An M12 x 1.5mm sump plug and washer suitable for BMW, Citroën, Land Rover and Mazda vehicles.

## **Additional Information**

- · Applications include: BMW, Citroën, Land Rover, Mazda.
- Thread size: M12 x 1.5mm; length: 17mm; with 17mm Hex drive.
- Equivalent to OEM 11 13 7 535 106, STC 2034.
- Supplied with copper washer: 12mm ID x 17mm OD x 1.5mm thick. Washer available separately, Part No. 36781 (10pc). It is recommended the washer is replaced at every service.
- Included in Connect sump plug rack, Part No. 36810.