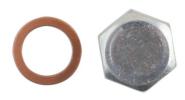

## **Additional Information**

- · Applications include: BMW, Citroën, Land Rover, Mazda.
- Thread size: M12 x 1.5mm; length: 17mm; with 17mm Hex drive.
- Equivalent to OEM 11 13 7 535 106, STC 2034.
- Supplied with copper washer: 12mm ID x 17mm OD x 1.5mm thick. Washer available separately, Part No. 36781 (10pc). It is recommended the washer is replaced at every service.
- Included in Connect sump plug rack, Part No. 36810.