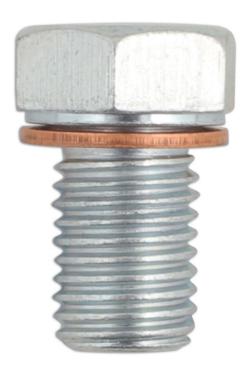

## Sump Plug & Washer - for BMW, Citroën, Land Rover,

An M12 x 1.5mm sump plug and washer suitable for BMW, Citroën, Land Rover and Mazda vehicles.

## **Additional Information**

- · Applications include: BMW, Citroën, Land Rover, Mazda.
- Thread size: M12 x 1.5mm; length: 17mm; with 17mm Hex drive.
- Equivalent to OEM 11 13 7 535 106, STC 2034.
- Supplied with copper washer: 12mm ID x 17mm OD x 1.5mm thick. Washer available separately, Part No. 36781 (10pc). It is recommended the washer is replaced at every service.
- Included in Connect sump plug rack, Part No. 36810.